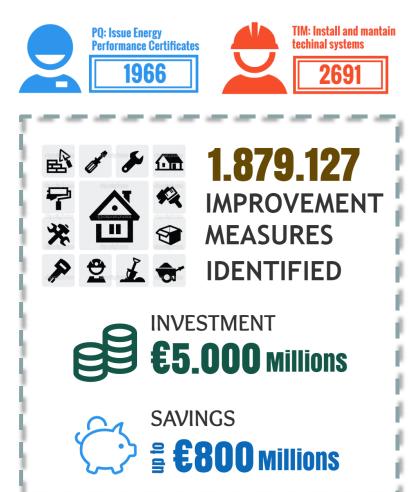

*Buildings in Portugal** 







#### NUMBER OF HOUSING BY

**BUILDINGS 1-2 HOUSEHOLDS** 



**BUILDINGS 3+ HOUSEHOLDS** 



1098329



Source: INE Censos 2011



#### **ENERGY EFFICIENCY IN HOUSEHOLDS**

### Portugal – Energy classes





#### **ENERGY EFFICIENCY IN HOUSEHOLDS**

#### Portugal – improvement measures



#### **Identified improvement measures**





## ENERGY EFFICIENCY IN BUILDINGS - OPPORTUNITIES Matching the repair potential with Energy Efficiency Potential





#### **ENERGY EFFICIENCY IN BUILDINGS - OPPORTUNITIES**

Transaction costs in Lisbon center in relation to energy class





Fonte: Confidencial Imobiliário



## **SCE in numbers**



Main indicators of the Portuguese Energy Certification System for Buildings (SCE)



1.126.081

9 in 10 are residential













SEARCHES FOR EPC ON THE SCE PORTAL















#### CasA+ Hub

Moving closer supply and demand for energy efficiency



#### **ENERGY LABELLING OF NON-REGULATED PRODUCTS**

#### **Energy Efficiency Promotion**



- ✓ Priority to EU non-regulated products
- ✓ Integration with regulated products
  - ✓ Windows,
  - ✓ Lifts and escalators,
  - ✓ Paint,
  - ✓ Construction materials,
  - ✓ Car fleets, etc.





## Thank you!