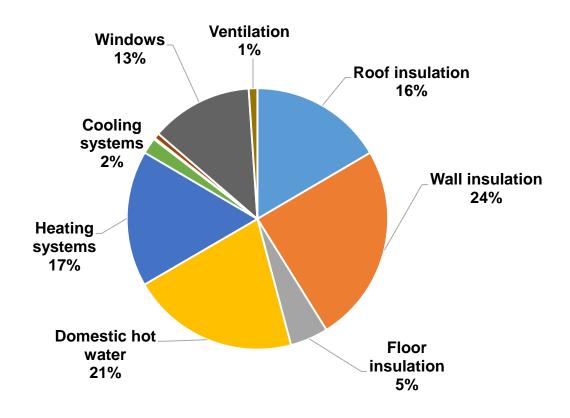

# Shaping Europe's Energy Strategy and approaches in Portugal



Gabriela Prata Dias

Brussels, 8th November 2016

Agência para a Energia

#### **Energy Efficiency in Portuguese households**

**Buildings in Portugal** 







#### NUMBER OF HOUSING BY

**BUILDINGS 1-2 HOUSEHOLDS** 



**BUILDINGS 3+ HOUSEHOLDS** 



1098329



Source: INE Censos 2011



#### **ENERGY EFFICIENCY IN HOUSEHOLDS**

### Portugal – Energy classes





#### **ENERGY EFFICIENCY IN HOUSEHOLDS**

#### Portugal – improvement measures



#### **Identified improvement measures**





## ENERGY EFFICIENCY IN BUILDINGS - OPPORTUNITIES Matching the repair potential with Energy Efficiency Potential





#### **ENERGY EFFICIENCY IN BUILDINGS - OPPORTUNITIES**

Transaction costs in Lisbon center in relation to energy class





Fonte: Confidencial Imobiliário



## **SCE in numbers**



Main indicators of the Portuguese Energy Certification System for Buildings (SCE)



1.126.081

9 in 10 are residential













SEARCHES FOR EPC ON THE SCE PORTAL















#### CasA+ Hub

Moving closer supply and demand for energy efficiency



#### **ENERGY LABELLING OF NON-REGULATED PRODUCTS**

#### **Energy Efficiency Promotion**



- ✓ Priority to EU non-regulated products
- ✓ Integration with regulated products
  - ✓ Windows,
  - ✓ Lifts and escalators,
  - ✓ Paint,
  - ✓