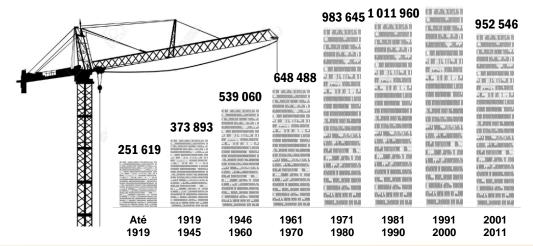

#### NUMBER OF HOUSING BY

**BUILDINGS 1-2 HOUSEHOLDS** 

**BUILDINGS 3+ HOUSEHOLDS** 

1098329

Source: INE Censos 2011