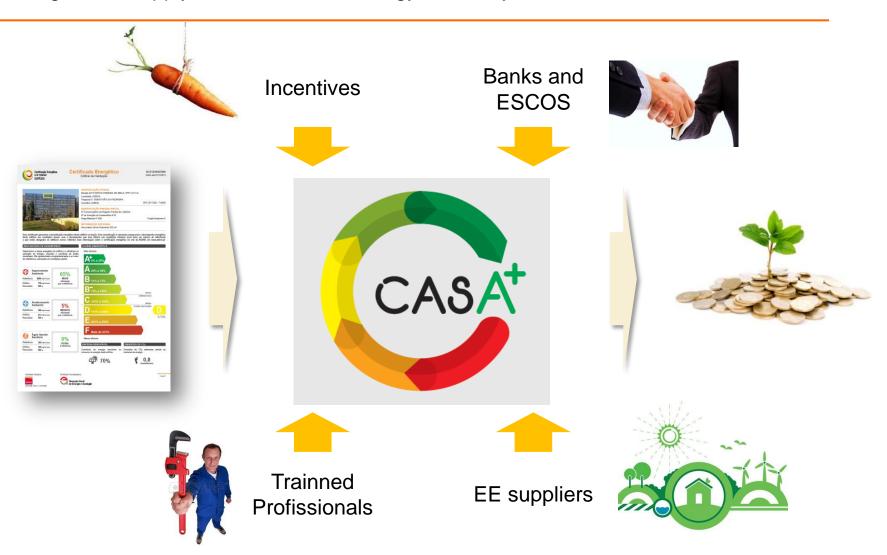

1098329



Source: INE Censos 2011



#### **ENERGY EFFICIENCY IN HOUSEHOLDS**

### Portugal – Energy classes





#### **ENERGY EFFICIENCY IN HOUSEHOLDS**

#### Portugal – improvement measures



#### **Identified improvement measures**





## ENERGY EFFICIENCY IN BUILDINGS - OPPORTUNITIES Matching the repair potential with Energy Efficiency Potential





#### **ENERGY EFFICIENCY IN BUILDINGS - OPPORTUNITIES**

Transaction costs in Lisbon center in relation to energy class





Fonte: Confidencial Imobiliário



## **SCE in numbers**



Main indicators of the Portuguese Energy Certification System for Buildings (SCE)



1.126.081

9 in 10 are residential













SEARCHES FOR EPC ON THE SCE PORTAL















#### CasA+ Hub

Moving closer supply and demand for energy efficiency



#### **ENERGY LABELLING OF NON-REGULATED PRODUCTS**

#### **Energy Efficiency Promotion**



- ✓ Priority to EU non-regulated products
- ✓ Integration with regulated products
  - ✓ Windows,
  - ✓ Lifts and escalators,
  - ✓ Paint,
  - ✓ Construction materials,
  - ✓ Car fleets, etc.





## Thank you!