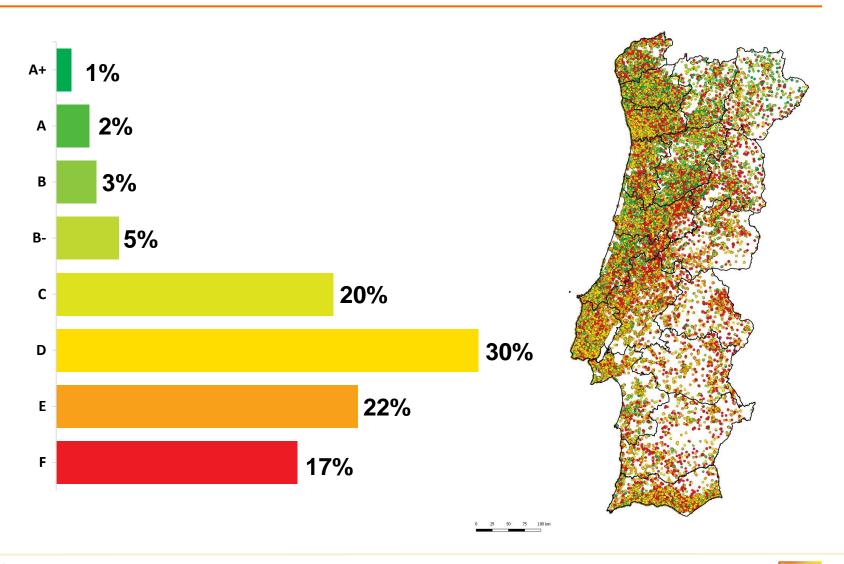

# Shaping Europe's Energy Strategy and approaches in Portugal



Gabriela Prata Dias

Brussels, 8th November 2016

Agência para a Energia

#### **Energy Efficiency in Portuguese households**

**Buildings in Portugal** 







#### NUMBER OF HOUSING BY

**BUILDINGS 1-2 HOUSEHOLDS** 



**BUILDINGS 3+ HOUSEHOLDS** 



1098329



Source: INE Censos 2011



#### **ENERGY EFFICIENCY IN HOUSEHOLDS**

### Portugal – Energy classes





#### **ENERGY EFFICIENCY IN HOUSEHOLDS**

#### Portugal – improvement measures



#### **Identified improvement measures**





## ENERGY EFFICIENCY IN BUILDINGS - OPPORTUNITIES Matching the repair potential with Energy Efficiency Potential





#### **ENERGY EFFICIENCY IN BUILDINGS - OPPORTUNITIES**

Transaction costs in Lisbon center in relation to energy class





Fonte: Confidencial Imobiliário



## **SCE in numbers**



Main indicators of the Portuguese Energy Certification System for Buildings (SCE)



1.126.081

9 in 10 are residential













SEARCHES FOR EPC ON THE SCE PORTAL















#### CasA+ Hub

Moving closer supply and demand for energy efficiency



#### **ENERGY LABELLING OF NON-REGULATED PRODUCTS**

#### **Energy Efficiency Promotion**



- ✓ Priority to