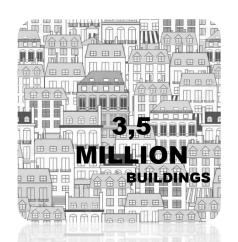

#### NUMBER OF HOUSING BY

**BUILDINGS 1-2 HOUSEHOLDS** 

**BUILDINGS 3+ HOUSEHOLDS** 

1098329

Source: INE Censos 2011