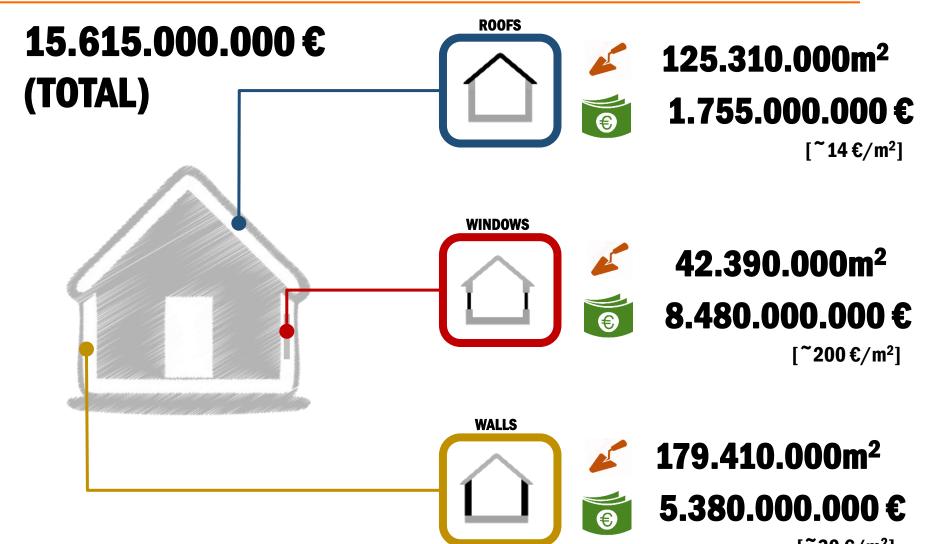

# Shaping Europe's Energy Strategy and approaches in Portugal



Gabriela Prata Dias

Brussels, 8th November 2016

Agência para a Energia

#### **Energy Efficiency in Portuguese households**

**Buildings in Portugal** 







#### NUMBER OF HOUSING BY

**BUILDINGS 1-2 HOUSEHOLDS** 



**BUILDINGS 3+ HOUSEHOLDS** 



1098329



Source: INE Censos 2011



#### **ENERGY EFFICIENCY IN HOUSEHOLDS**

### Portugal – Energy classes





#### **ENERGY EFFICIENCY IN HOUSEHOLDS**

#### Portugal – improvement measures



#### **Identified improvement measures**





## ENERGY EFFICIENCY IN BUILDINGS - OPPORTUNITIES Matching the repair potential with Energy Efficiency Potential





#### **ENERGY EFFICIENCY IN BUILDINGS - OPPORTUNITIES**

Transaction costs in Lisbon center in relation to energy class





Fonte: Confidencial Imobiliário



## **SCE in numbers**



Main indicators of the Portuguese Energy Certification System for Buildings (SCE)



1.126.081

9 in 10 are residential













SEARCHES FOR EPC ON THE SCE PORTAL















#### CasA+ Hub

Moving closer supply and demand for energy efficiency



#### **ENERGY LABELLING OF NON-REGULATED PRODUCTS**

#### **Energy Efficiency Promotion**



- ✓ Priority to EU non-regulated products
- ✓ Integration with regulated products
  - ✓ Windows,
  - ✓ Lifts and escalators,
  - ✓ Paint,
  - ✓ Construction materials,
  - ✓ Car fleets, etc.





## Thank you!