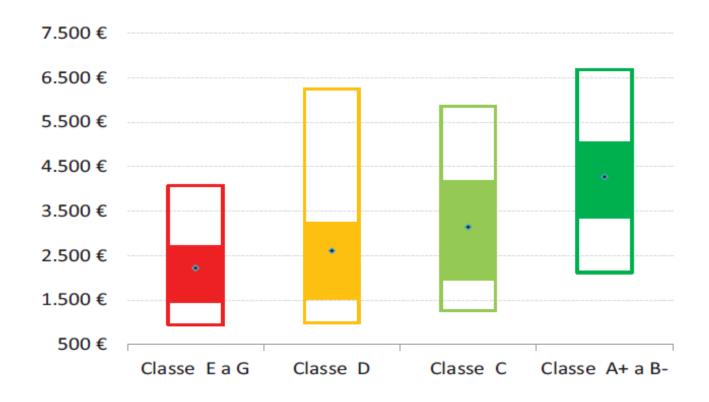

#### **ENERGY EFFICIENCY IN BUILDINGS - OPPORTUNITIES**

Transaction costs in Lisbon center in relation to energy class

Fonte: Confidencial Imobiliário